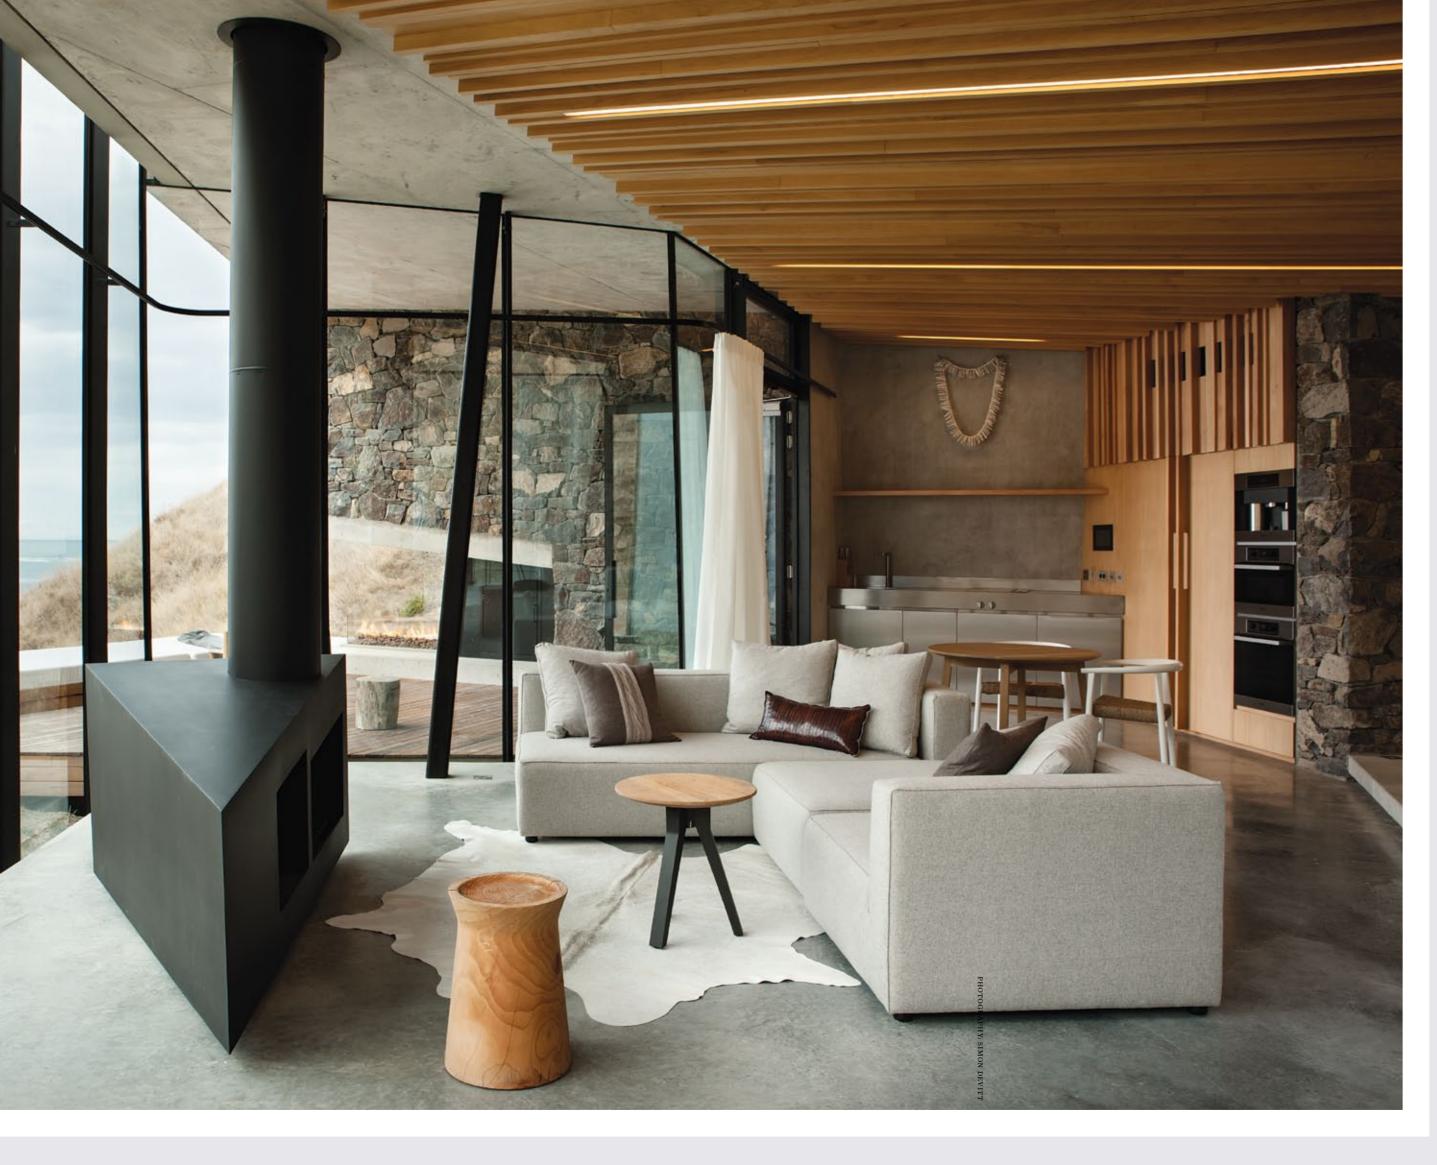

## Seascape house by Pattersons

AFTER REVAMPING THE homestead on this Banks Peninsula, 4000-acre piece of land, architect Andrew Patterson turned his genius gaze to the edge of the property and a bay with killer views. The dwelling he designed from which to enjoy said vistas is this; a one-bedroomed studio that boasts a living roof, stunning stonework and a gorgeously neutral interior. Seascape, which is accessed by helicopter or four-wheel-drive vehicle, is simply the best piece of architecture we've seen in ages. And, it's available for holiday rentals so, budget allowing, we can all enjoy it for a day or two.