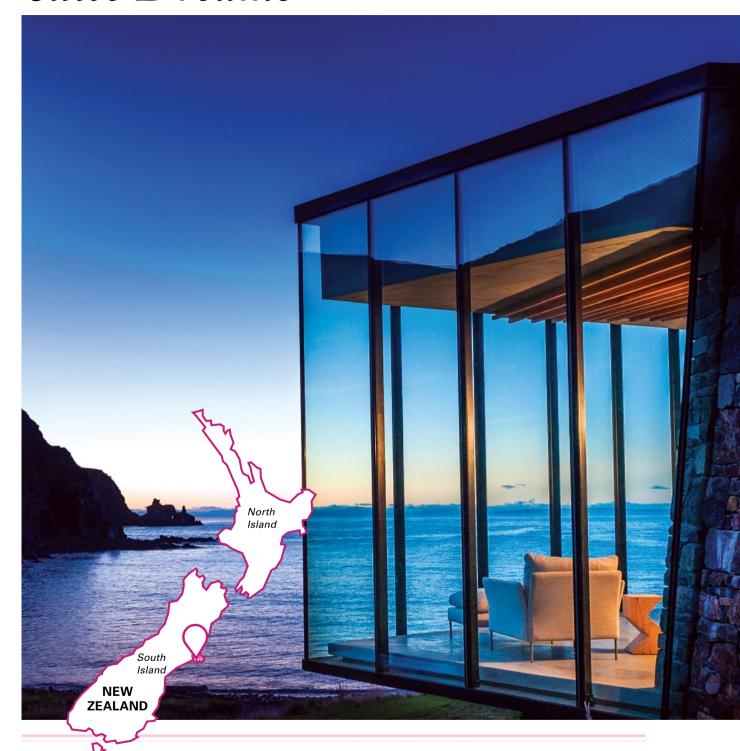

## About:

Overlooking its own private bay, this sleek and secluded villa is one of four unique properties at Annandale, a 4,000-acre sheep and cattle farm about an hour's drive from Christchurch. With over 10 kilometres of rugged Pacific coastline, you can watch rare Hector's dolphins frolic from the villa's outdoor Jacuzzi, or dive straight into kayaking, paddle-boarding, and sailing. Head up to the historic homestead for a farm-to-table cooking